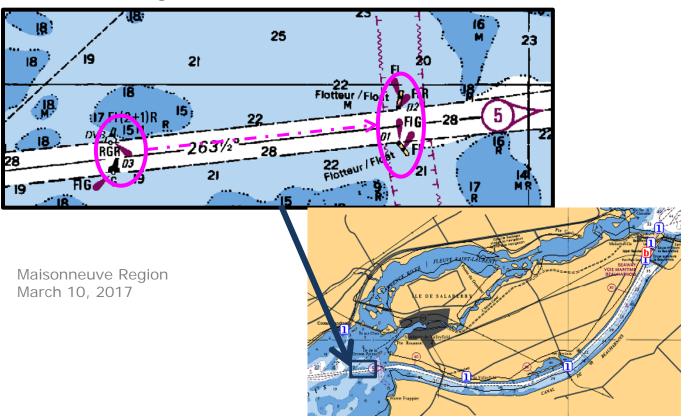

## Speed Limit Modification on Lake St. Francis

Mariners are advised that the location of speed change for upbound vessels only has been moved from D3 to D1. The speed limits are therefore as follows:

- From upper Beauharnois lock to D1: upbounds limited to 9 knots
- From D1 to D49 on Lake St. Francis: upbounds limited to 12 knots
- No changes for downbound vessels

This modification is for open water conditions only and will be subject to review at the end of the navigation season.

The St. Lawrence Seaway Management Corporation Corporation de Gestion de la Voie Maritime du Saint-Laurent