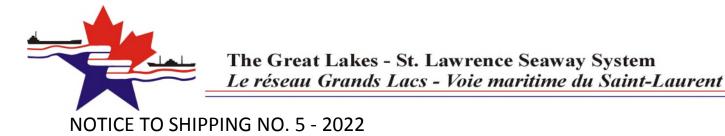

## WOODEN DOCK BELOW LOCK 4W

The wooden dock located below Lock 4W has been removed. The corner of the wall has been covered with fenders and blast mats and an amber light has been installed on the light standard at the end of the wall. Mariners are asked to exercise caution while entering Lock 4W as to avoid making contact with the end of the wall.