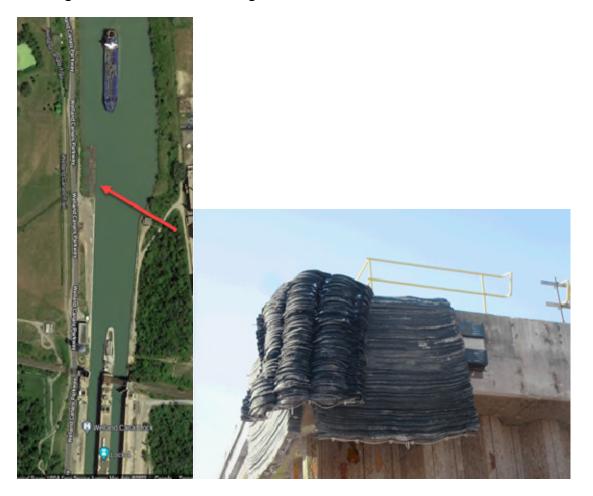

## WOODEN DOCK BELOW LOCK 4W

The wooden dock located below Lock 4W has been removed. The corner of the wall has been covered with fenders and blast mats and an amber light has been installed on the light standard at the end of the wall. Mariners are asked to exercise caution while entering Lock 4W as to avoid making contact with the end of the wall.