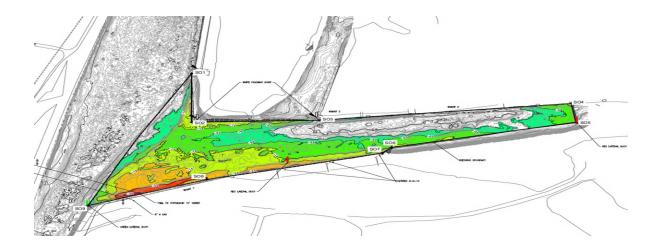

Below is a map of the areas to be dredged.

September 23, 2022

Niagara Region 508 Glendale Avenue P.O. Box 370 St-Catharines, Ontario L2R 6V8 Tél : (905) 641-1932 Fax : (905) 641-5721