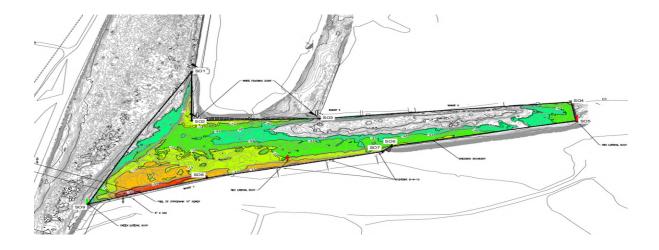

Hours of Operation for the dredging are as follow:

October 3-7: Mon-Thurs (06:30 to 19:30), Fri (06:30 to 12:00)

October 11-November 29: Mon-Thurs (24 hrs), Fri (06:30 to 12:00), Sun (19:00 to 07:00)

Below is a map of the areas to be dredged.